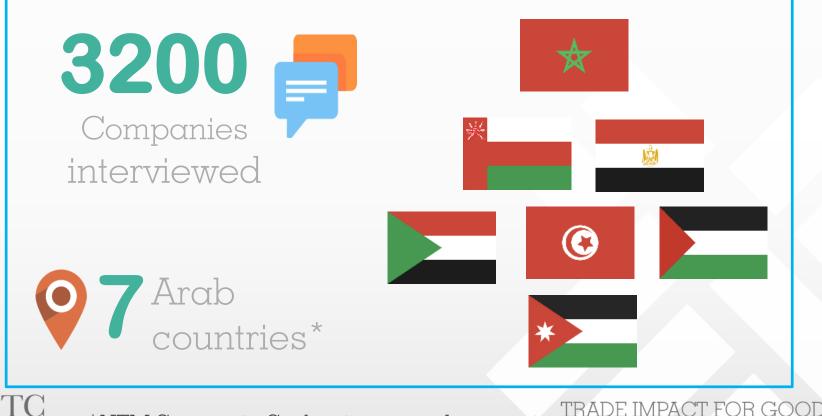

#### Inputs from NTM Business Surveys in Arab Countries

Based on interviews in 4 Arab countries

Types of NTMs faced only in the destination Arab countries

- A. Technical requirements
- B. Conformity assessment
- **C.** Pre-shipment inspection and other entry formalities
- E. Quantity control measures
- F. Charges, taxes and price control measures
- G. Finance Measures TRADE IMPACT FOR GOOD
- O. Rules of origin and related certificate of origin

# What are the most affected export sectors and destinations for Arab States?

NTM Business Survey has been implemented in 3 additional Arab countries, interviewing more than 1000 companies

NTM Business Survey in the Arab states – 2018 Status

\*NTM Survey in Sudan is currently ongoing