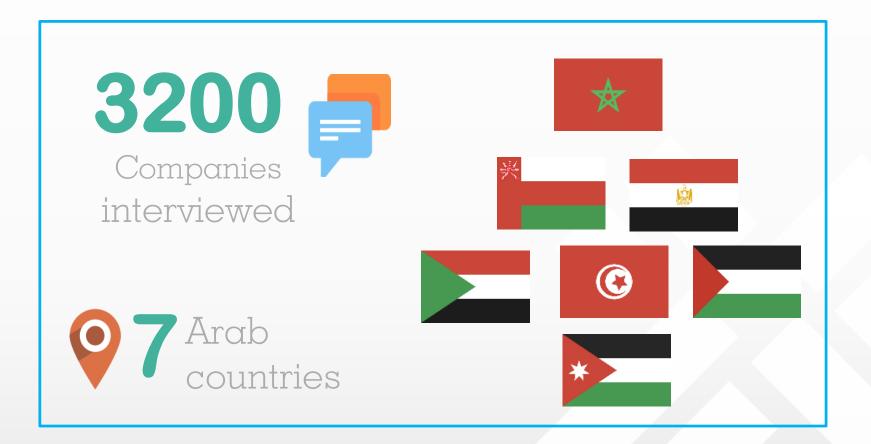

#### Inputs from NTM Business Surveys in Arab Countries

Based on interviews in 4 Arab countries

Types of NTMs faced only in the destination Arab countries

- A. Technical requirements
- B. Conformity assessment
- **C.** Pre-shipment inspection and other entry formalities
- E. Quantity control measures
- F. Charges, taxes and price control measures
- G. Finance Measures TRADE IMPACT FOR GOOD
- O. Rules of origin and related certificate of origin

# What are the most affected export sectors and destinations for Arab States?

NTM Business Survey has been implemented in 3 additional Arab countries, interviewing more than 1000 companies

NTM Business Survey in the Arab states – 2018 Status