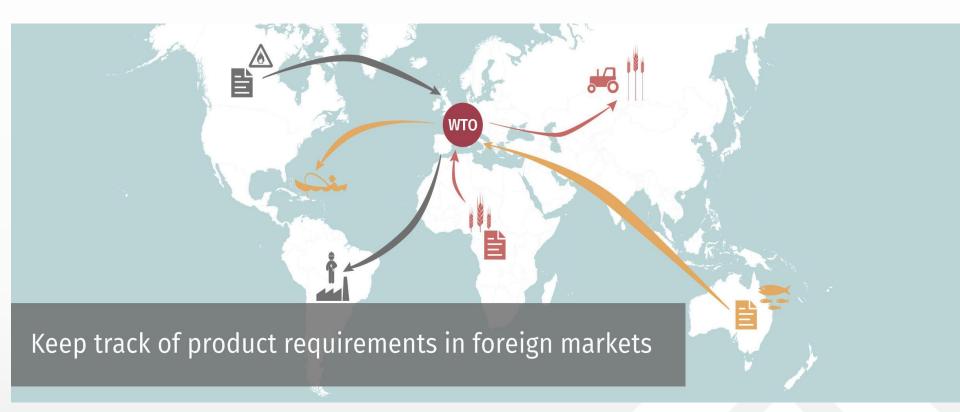

# ePing: SPS / TBT Notification Alert

# ePing: SPS / TBT Notification Alert

Sends automated notifications through **daily/weekly email** alerts

Option to **discuss**, ask questions, share files

About areas of **your interest** (products and destination markets)

Publicly available

Covers both **SPS and TBT** notifications

Provides a fast and **easy-touse search** table

Includes listing of SPS and TBT **Enquiry Points** 

Contemporary Point management tool

Available in ES, FR and EN