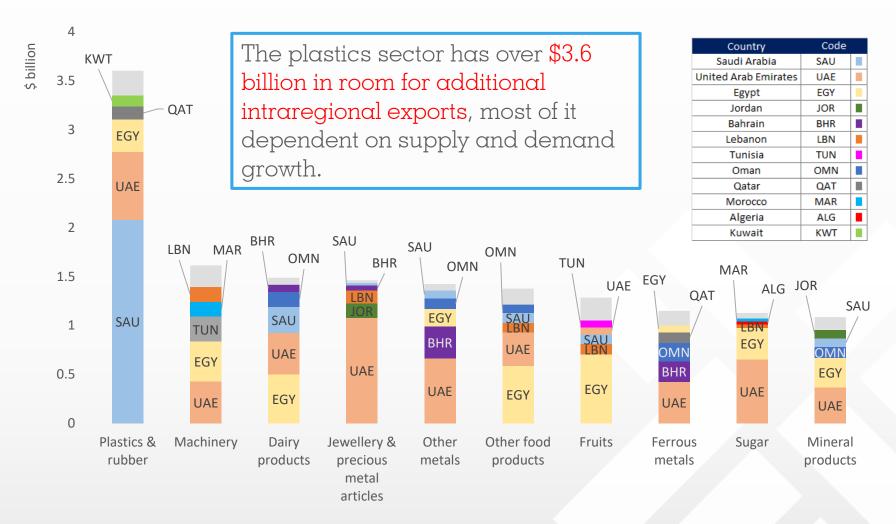

# Leverage existing trade complementarity

Sectors with the greatest untapped potential for intraregional exports

**Source:** ITC staff calculations based on the ITC export potential and diversification assessment methodology.