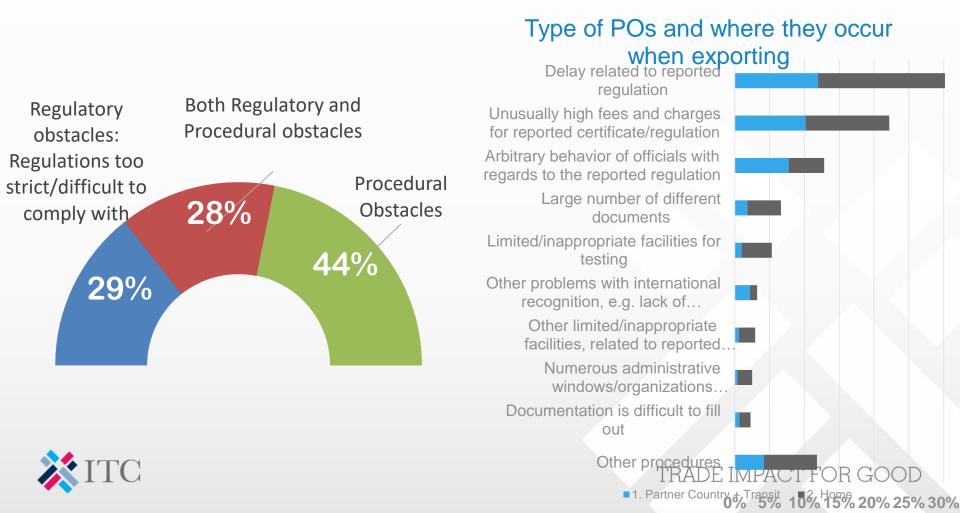

#### Issues hindering regional integration

*Issues hindering regional integration How we know?* 

- Inputs from NTM Business Surveys in Arab Countries

**IDENTIFYING** 

TRADE

**HURDLES** 

/////

#### Inputs from NTM Business Surveys in Arab Countries

Based on interviews in 4 Arab countries

Types of NTMs faced only in the destination Arab countries

- A. Technical requirements
- B. Conformity assessment
- **C.** Pre-shipment inspection and other entry formalities
- E. Quantity control measures
- F. Charges, taxes and price control measures
- G. Finance Measures TRADE IMPACT FOR GOOD
- O. Rules of origin and related certificate of origin