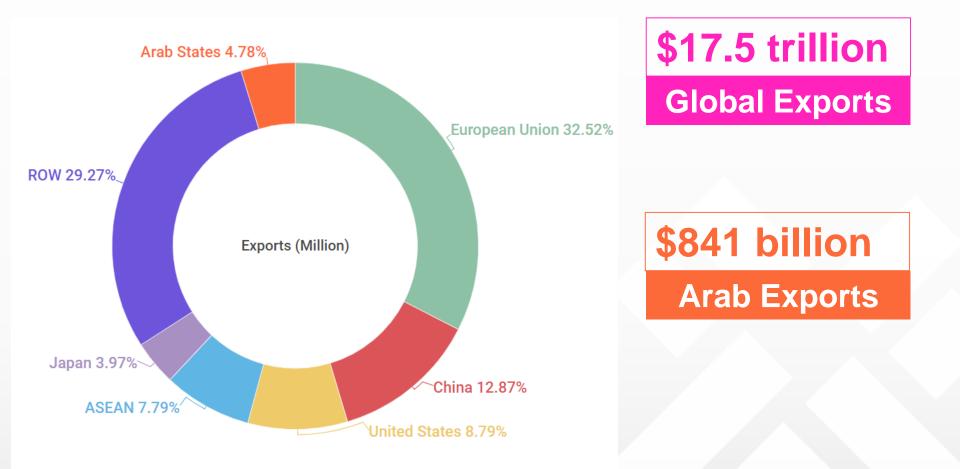

# Arab States in the Global Trade Context

Note: Trade figures for 2017

Source: ITC Trade Map