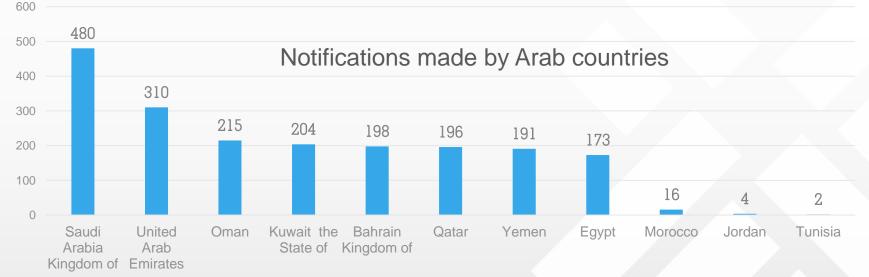

### ePing: SPS / TBT Notification Alert

1989

Number of notifications by 12 Arab countries in the last 3 years

Number of notifications from 114 WTO member countries