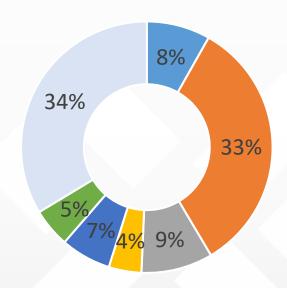

### New data but consistent results. Types of NTM hurdles are fairly similar

#### Results from 6 Arab countries (2018)