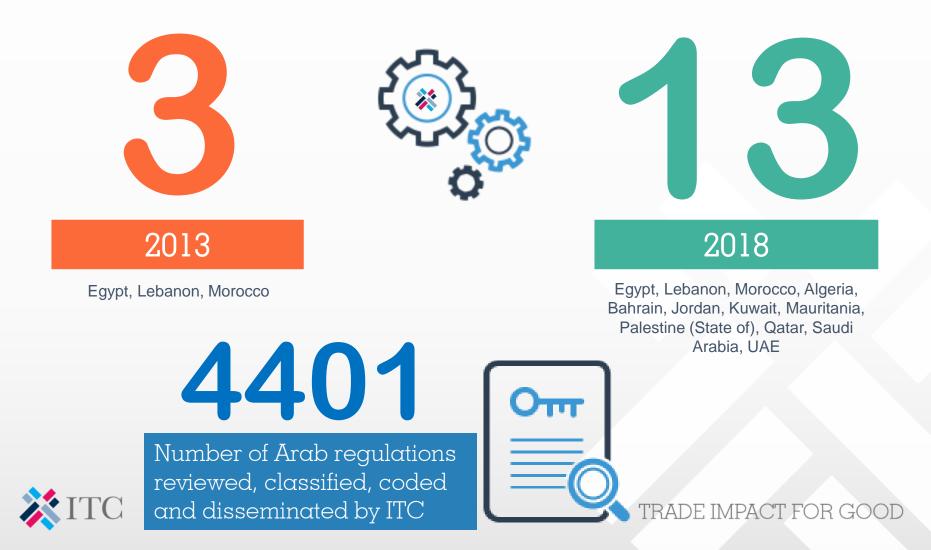

#### NTM Regulatory Mapping

Codifying and classification of national trade-related regulations

Data dissemination through Market Access Map (MAcMap)

NTMs include a wide category of instruments such as: food safety and animal and plant health regulations sanitary and phytosanitary (SPS) measures; measures relating to the performance, labeling, size/shape, design, function etc. of products - technical barriers to trade (TBT); quotas; anti-competitive measures; import or export licenses; export restrictions; custom surcharges; financial measures; antidumping measures etc.

# Significant increase in data coverage

#### Number of Arab countries with NTM data availability