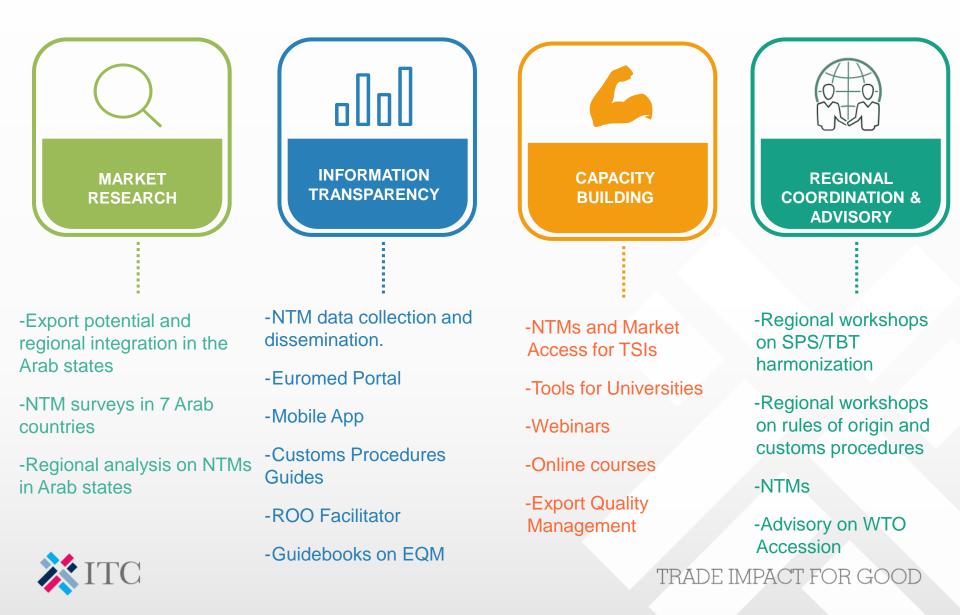

#### NTMs and Regional Integration in the Arab States

Major projects in the Arab Region that ITC was part of that addressed the issue of NTMs and Regional integration

# ITC Intervention in the Arab Region

Promoting transparency, harmonization and identifying new opportunities in the region