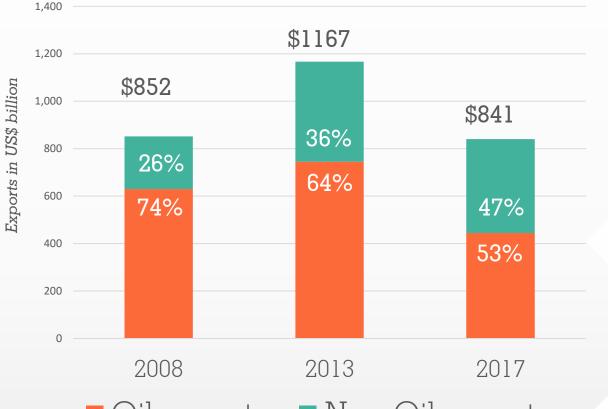

# Arab exports are less dependent on oil

#### 2008 - 2017

- Total exports have gone down

\_

Non-oil exports have gone up from \$222 billion to almost \$400 billion

Oil exports
 Non-Oil exports

🔆 ITC