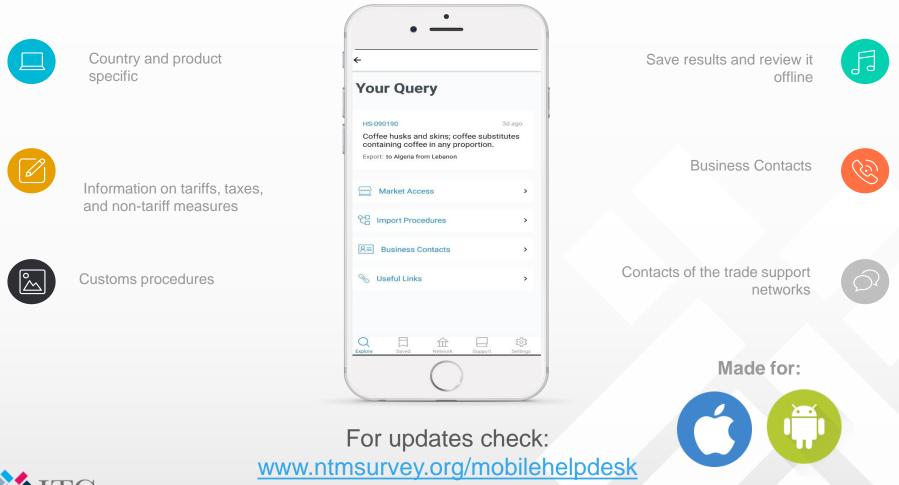

#### **EuroMed Trade Helpdesk**

Free online portal disseminating information necessary to do business leveraging on the already well-established ITC tools and expertise in database management.

Available in English, French, Arabic and Turkish

### It contains user friendly comparable information like

- Applied customs tariffs
- Preferential arrangements
- Rules and certificates of origin
- VAT, excise taxes and price control measures

- Compulsory requirements
- Trade statistics for existing trade
- Business contacts
- Import procedures

euromed.macmap.org