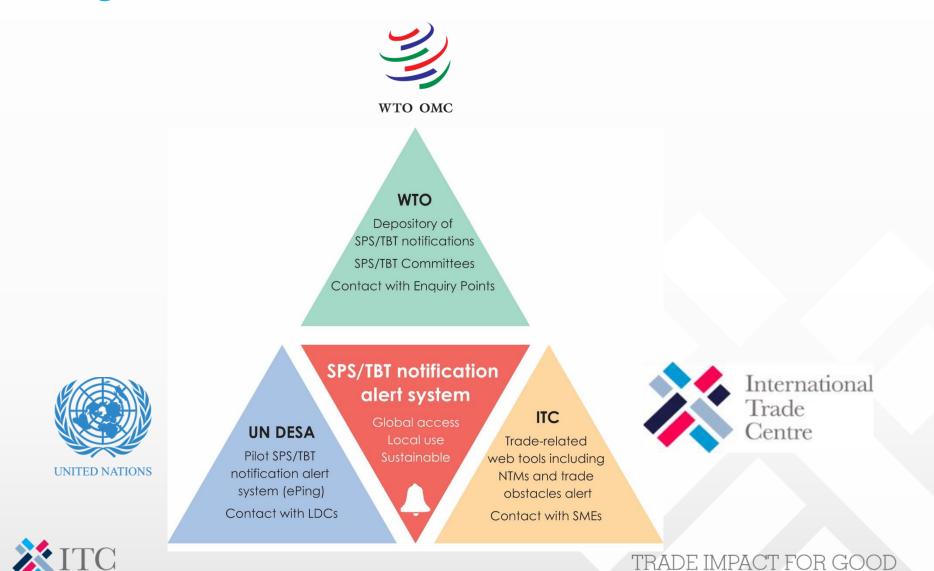

#### NTMs and Regional Integration in the Arab States

Major projects in the Arab Region that ITC was part of that addressed the issue of NTMs and Regional integration

# ITC Intervention in the Arab Region

Promoting transparency, harmonization and identifying new opportunities in the region