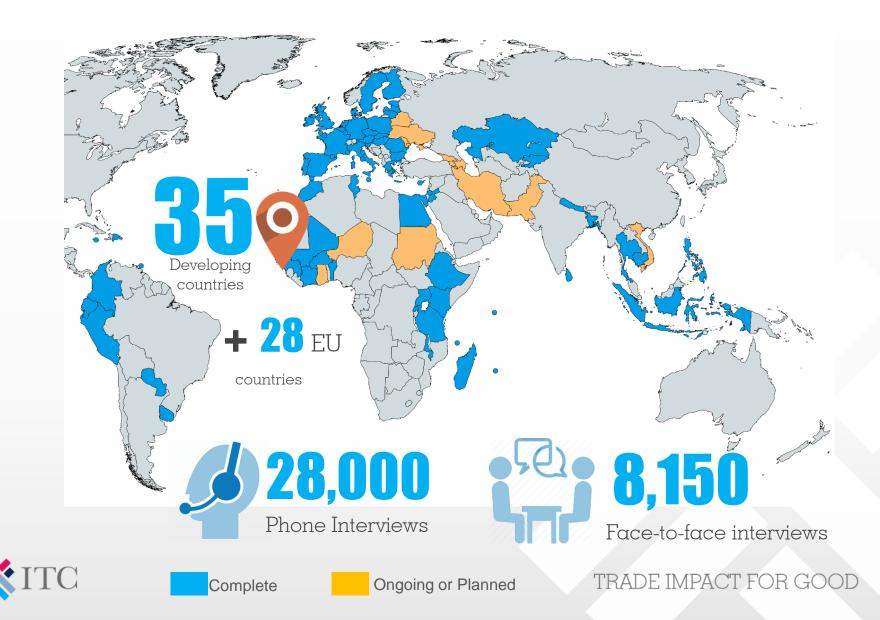

# Significant increase in data coverage

#### Number of Arab countries with NTM data availability

# Significant increase in data coverage

Number of countries with NTM data availability: Globally

## 2018

Data available at : ITC's Market Access Map: www.macmap.org NTM data updated regularly