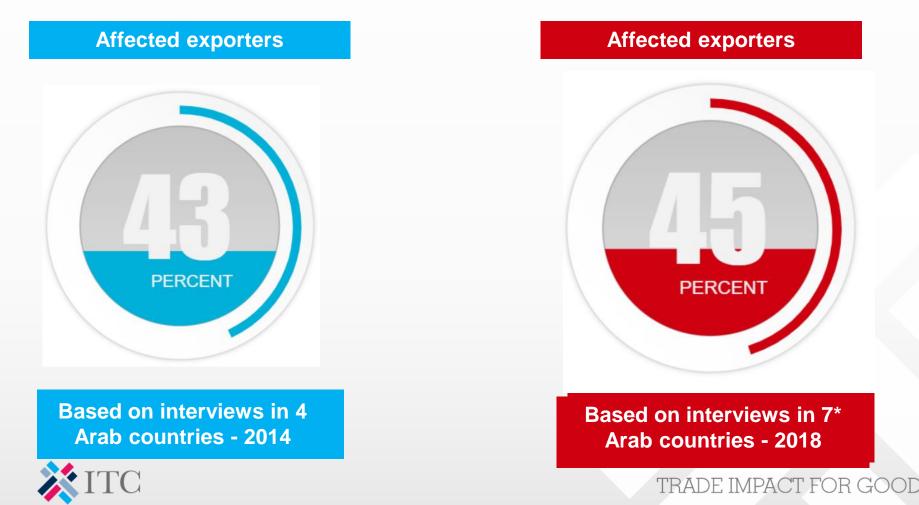

#### Inputs from NTM Business Surveys in Arab Countries

Based on interviews in 4 Arab countries

Types of NTMs faced only in the destination Arab countries

- A. Technical requirements
- B. Conformity assessment
- **C.** Pre-shipment inspection and other entry formalities
- E. Quantity control measures
- F. Charges, taxes and price control measures
- G. Finance Measures TRADE IMPACT FOR GOOD
- O. Rules of origin and related certificate of origin

# What are the most affected export sectors and destinations for Arab States?

NTM Business Survey has been implemented in 3 additional Arab countries, interviewing more than 1000 companies

NTM Business Survey in the Arab states – 2018 Status

## New data but consistent results. Slightly higher affectedness rate among exporters