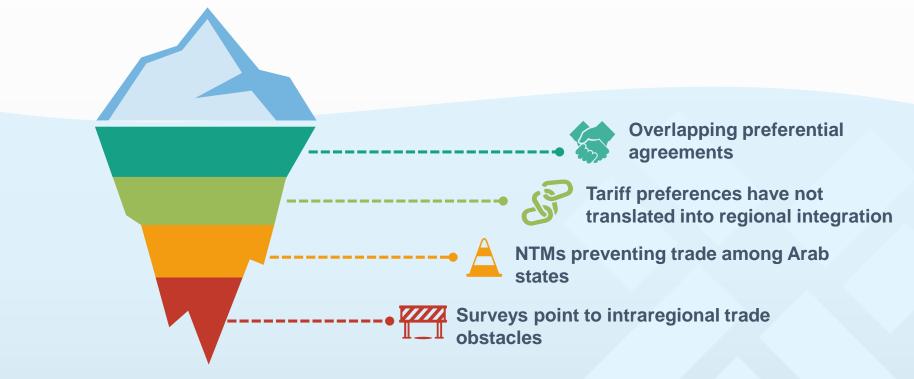

#### **IDENTIFYING TRADE HURDLES**

What are the current hurdles to trade in the Arab region that is hindering regional integration?

#### Issues hindering regional integration

*Issues hindering regional integration How we know?* 

- Inputs from NTM Business Surveys in Arab Countries

**IDENTIFYING** 

TRADE

**HURDLES** 

/////