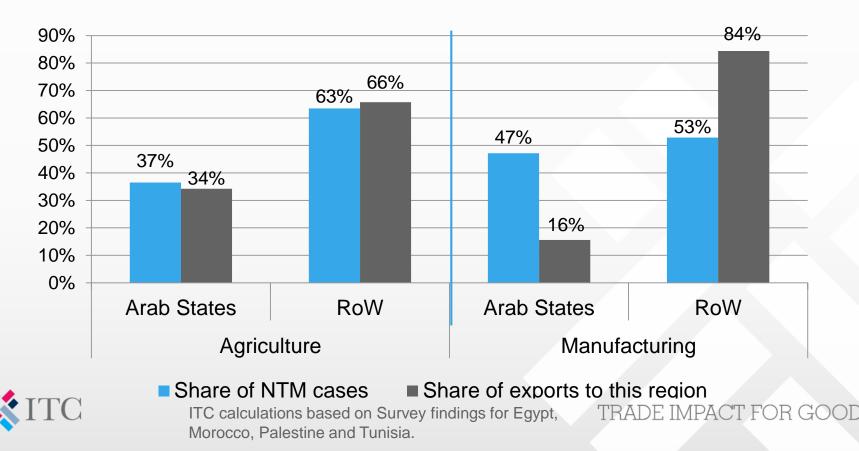

# What are the most affected export sectors and destinations for Arab States?

NTM Business Survey has been implemented in 3 additional Arab countries, interviewing more than 1000 companies

NTM Business Survey in the Arab states – 2018 Status

## New data but consistent results. Slightly higher affectedness rate among exporters