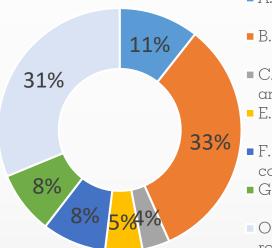

### New data but consistent results. Types of NTM hurdles are fairly similar

#### Results from 4 Arab countries (2014)

#### A. Technical requirements

- B. Conformity assessment
- C. Pre-shipment inspection and other entry formalities
- E. Quantity control measures
- F. Charges, taxes and price control measures
- G. Finance Measures
- O. Rules of origin and related certificate of origin