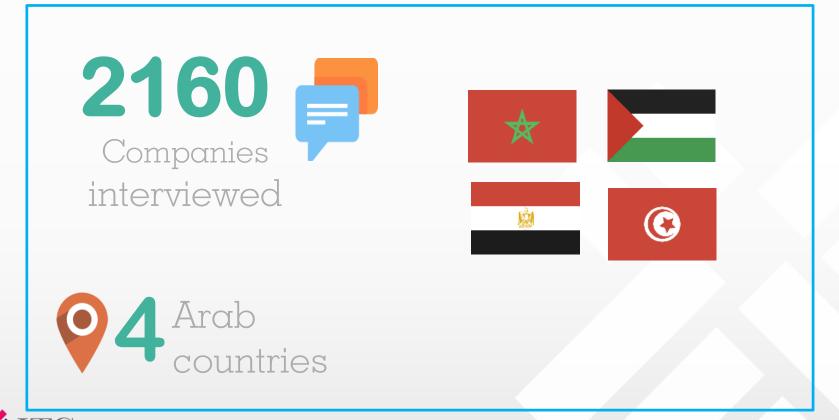

#### Inputs from NTM Business Surveys in Arab Countries

Based on interviews in 4 Arab countries

Types of NTMs faced only in the destination Arab countries

- A. Technical requirements
- B. Conformity assessment
- **C.** Pre-shipment inspection and other entry formalities
- E. Quantity control measures
- F. Charges, taxes and price control measures
- G. Finance Measures TRADE IMPACT FOR GOOD
- O. Rules of origin and related certificate of origin