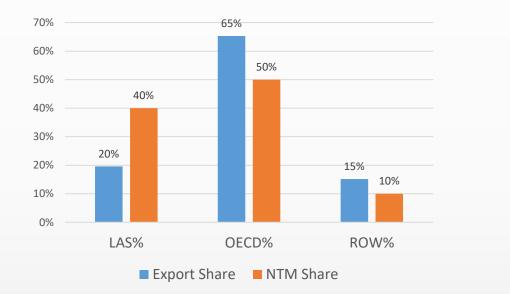

### New data but consistent results. NTMs faced in regional Arab counties are proportionally higher

Results based on survey in 4 countries – 2014

Results based on survey in 6 countries – 2018

57% 60% 52% 50% 39% 40% 30% 26% 18% 20% 9% 10% 0% LAS% OECD% ROW% Export Share NTM Share